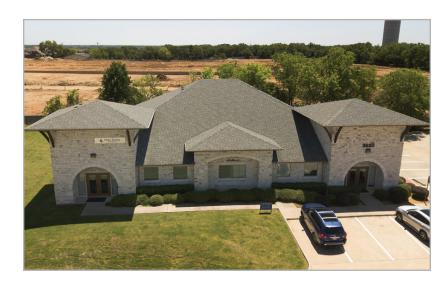

# Location

3630 FM 2181 Hickory Creek, TX 76210

# **Features**

- Professional Use Business, Medical, Law, CPA, Insurance, Real Estate
- Very nice one story office building in Corinth near Wal-Mart. Highly visible location. Near I-35 for EZ access to and from all points.
- All tenants enjoy use of the property 24/7/365.
- Nice furnished conference room available for use by all.
- A full kitchen is available to all to use.
- · 2 entry points and each offers a furnished reception / waiting area.
- · Plenty of Parking