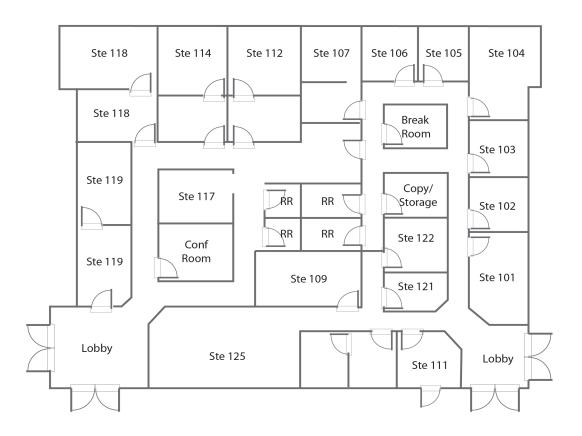

# **Lease Space**

Offices available range from 150 to 500 SF

### **Price**

Offices priced at \$475 - \$1,375/mo All bills included in rent - water, sewer, trash, electric, HVAC

# For Lease

| SUITE |          | SUITE |        | SUITE |           |
|-------|----------|-------|--------|-------|-----------|
| 100   | Leased   | 108   | Leased | 117   | \$800/mo  |
| 101   | Leased   | 109   | Leased | 118   | \$1375/mo |
| 102   | \$500/mo | 110   | Leased | 119   | Leased    |
| 103   | Leased   | 111   | Leased | 121   | Leased    |
| 104   |          | 112   | Leased | 122   | Leased    |
| 105   | Leased   | 114   | Leased | 125   | Leased    |
| 106   | Leased   | 115   | Leased |       |           |
| 107   | \$800/mo | 116   | Leased |       |           |