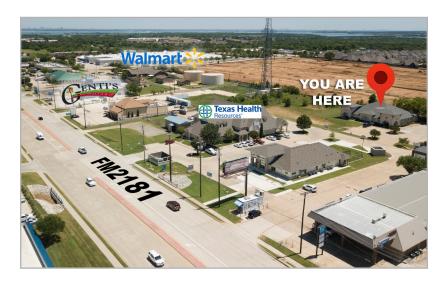

# Location

3630 FM 2181 Hickory Creek, TX 76210

# **Features**

- Professional Use Business, Medical, Law, CPA, Insurance, Real Estate
- Very nice one story office building in Corinth near Wal-Mart. Highly visible location. Near I-35 for EZ access to and from all points.
- All tenants enjoy use of the property 24/7/365.
- Nice furnished conference room available for use by all.
- A full kitchen is available to all to use.
- · 2 entry points and each offers a furnished reception / waiting area.
- · Plenty of Parking