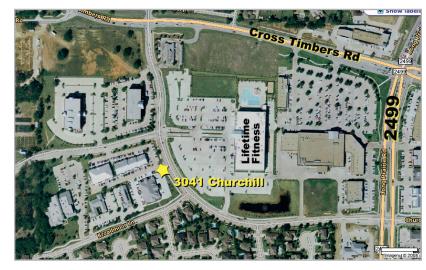

## Location

3041 Churchill Drive, Flower Mound, TX 75028

#### **Features**

• Located in Town Center on Churchill Drive across from Lifetime Fitness and next to the Flower Mound Public Library.

• Office use