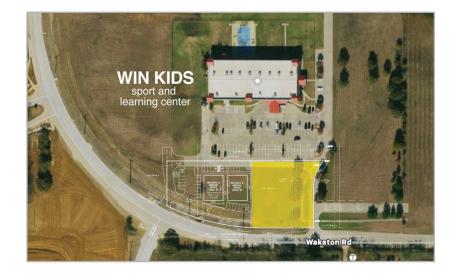

#### Location

Waketon Dr. Flower Mound, TX 75028

Net Area

.770 acres

## Features

- Ideally located in Flower Mound, immediately off Waketon Dr near FM 2499. (in front of Wynnkids)
- Located newly improved Waketon Rd.
- One of the last tracks available along 2499
- Surrounded by developments that include a variety of major tenants such as: JCPenney, Barnes and Noble, Super Target, Best Buy and Lowe's. Minutes away from DFW International Airport.
- Perfect for Day Care or Children's related Medical business.