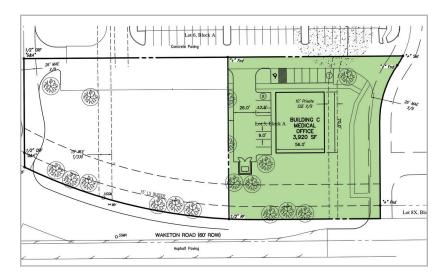

#### Price

\$15.50 psf

FOR LEASE - +/- 5000 - 7000 sq ft future building. Negotiable rents and tenant improvements.

## Features

- Ideally located in Flower Mound, immediately off Waketon Dr near FM 2499. (in front of Wynnkids)
- Located newly improved Waketon Rd.
- One of the last tracks available along 2499
- Surrounded by developments that include a variety of major tenants such as: JCPenney, Barnes and Noble, Super Target, Best Buy and Lowe's. Minutes away from DFW International Airport.
- Perfect for Day Care or Children's related Medical business.