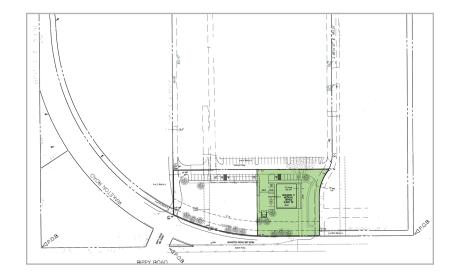

#### Location

Waketon Dr. Flower Mound, TX 75028

Net Area

.770 acres

## Features

- Ideally located in Flower Mound, immediately off Waketon Dr near FM 2499. (in front of Wynnkids)
- Located newly improved Waketon Rd.
- One of the last tracks available along 2499
- Surrounded by developments that include a variety of major tenants such as: JCPenney, Barnes and Noble, Super Target, Best Buy and Lowe's. Minutes away from DFW International Airport.
- Perfect for Day Care or Children's related Medical business.