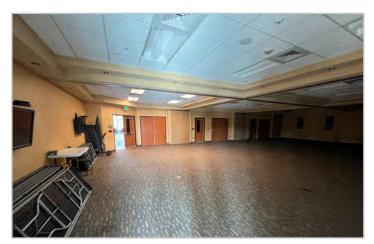

#### **Features**

- Full Gym Seats 700 with chairs and 380 with round tables and chairs.
   Perfect for league play, recreational, or corporate retreats.
- Stage with presentation screen, w/ media/sound. Ideal for theatrical or stage performances.
- Large Meeting Space Seats 200 with chairs and 160 with rectangular tables and chairs. Presentation screen.
- Commercial Kitchen
- Classrooms small, medium, and large classrooms that are great for training or special events.
- Offices
- · Restrooms with showers
- Playing fields Soccer
- Solar panels for energy but no storage capacity