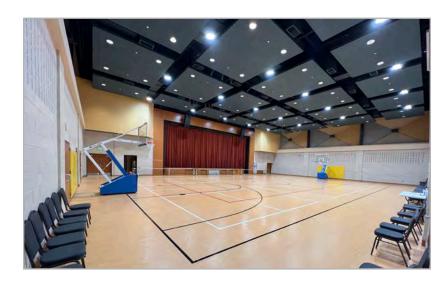

#### **Features**

- Full Gym Seats 700 with chairs and 380 with round tables and chairs.
   Perfect for league play, recreational, or corporate retreats.
- Stage with presentation screen, w/ media/sound. Ideal for theatrical or stage performances.
- Large Meeting Space Seats 200 with chairs and 160 with rectangular tables and chairs. Presentation screen.
- Commercial Kitchen
- Classrooms small, medium, and large classrooms that are great for training or special events.
- Offices
- · Restrooms with showers
- Playing fields Soccer
- Solar panels for energy but no storage capacity