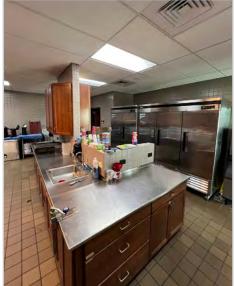

#### **Features**

- Full Gym Seats 700 with chairs and 380 with round tables and chairs.
   Perfect for league play, recreational, or corporate retreats.
- Stage with presentation screen, w/ media/sound. Ideal for theatrical or stage performances.
- Large Meeting Space Seats 200 with chairs and 160 with rectangular tables and chairs. Presentation screen.
- Commercial Kitchen
- Classrooms small, medium, and large classrooms that are great for training or special events.
- Offices
- · Restrooms with showers
- Playing fields Soccer
- Solar panels for energy but no storage capacity