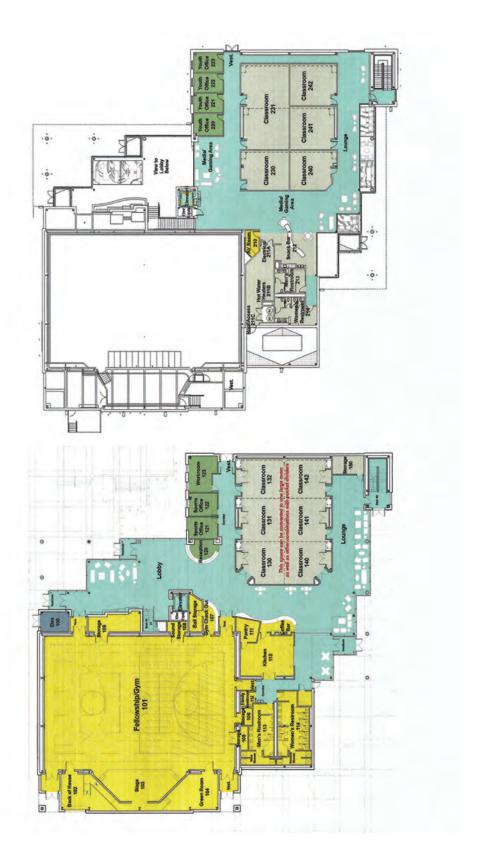

### Floor Plan - Detail

#### **Features**

- Full Gym Seats 700 with chairs and 380 with round tables and chairs.
   Perfect for league play, recreational, or corporate retreats.
- Stage with presentation screen, w/ media/sound. Ideal for theatrical or stage performances.
- Large Meeting Space Seats 200 with chairs and 160 with rectangular tables and chairs. Presentation screen.
- Commercial Kitchen
- Classrooms small, medium, and large classrooms that are great for training or special events.
- Offices
- · Restrooms with showers
- Playing fields Soccer
- Solar panels for energy but no storage capacity