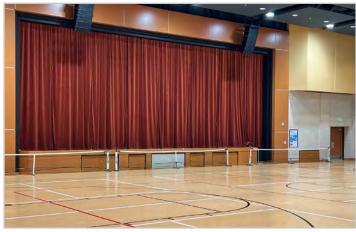

#### **Features**

- Full Gym Seats 700 with chairs and 380 with round tables and chairs.
   Perfect for league play, recreational, or corporate retreats.
- Stage with presentation screen, w/ media/sound. Ideal for theatrical or stage performances.
- Large Meeting Space Seats 200 with chairs and 160 with rectangular tables and chairs. Presentation screen.
- Commercial Kitchen
- Classrooms small, medium, and large classrooms that are great for training or special events.
- Offices
- · Restrooms with showers
- Playing fields Soccer
- Solar panels for energy but no storage capacity