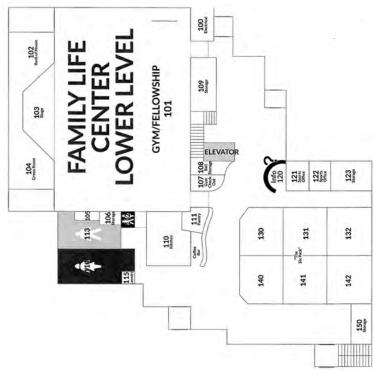

### Floor Plan

#### **Features**

- Full Gym Seats 700 with chairs and 380 with round tables and chairs.
   Perfect for league play, recreational, or corporate retreats.
- Stage with presentation screen, w/ media/sound. Ideal for theatrical or stage performances.
- Large Meeting Space Seats 200 with chairs and 160 with rectangular tables and chairs. Presentation screen.
- Commercial Kitchen
- Classrooms small, medium, and large classrooms that are great for training or special events.
- Offices
- · Restrooms with showers
- Playing fields Soccer
- Solar panels for energy but no storage capacity