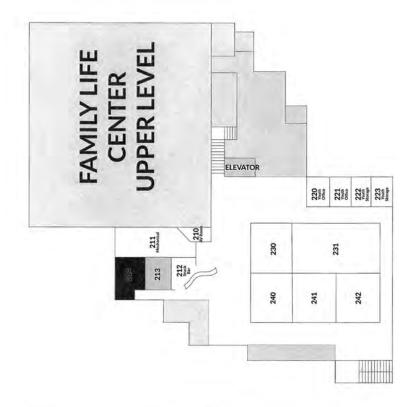

### Floor Plan

#### **Features**

- Full Gym Seats 700 with chairs and 380 with round tables and chairs.
   Perfect for league play, recreational, or corporate retreats.
- Stage with presentation screen, w/ media/sound. Ideal for theatrical or stage performances.
- Large Meeting Space Seats 200 with chairs and 160 with rectangular tables and chairs. Presentation screen.
- Commercial Kitchen
- Classrooms small, medium, and large classrooms that are great for training or special events.
- Offices
- · Restrooms with showers
- Playing fields Soccer
- Solar panels for energy but no storage capacity