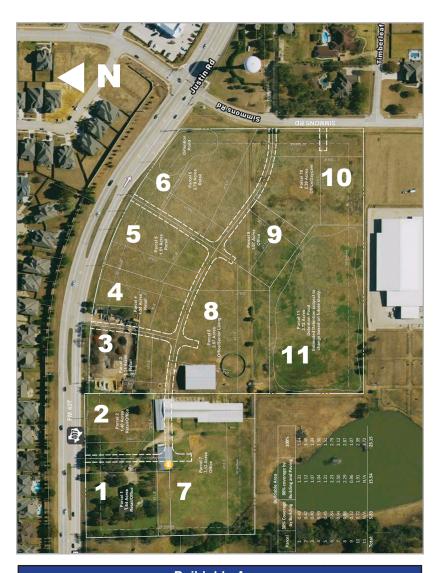

## Contact

todd@weavercommercial.com 469-635-2833 Office 469-203-8552 Fax

| Buildable Area |                            |                                          |       |
|----------------|----------------------------|------------------------------------------|-------|
| Parcel         | 30% Covered by<br>Building | 80% Covered<br>by Building and<br>Paving | 100%  |
| 1              | 0.49                       | 1.31                                     | 1.64  |
| 2              | 0.42                       | 1.12                                     | 1.40  |
| 3              | 0.40                       | 1.07                                     | 1.34  |
| 4              | 0.39                       | 1.04                                     | 1.30  |
| 5              | 0.45                       | 1.21                                     | 1.51  |
| 6              | 0.84                       | 2.23                                     | 2.79  |
| 7              | 0.94                       | 2.50                                     | 3.12  |
| 8              | 0.86                       | 2.29                                     | 2.87  |
| 9              | 0.32                       | 0.86                                     | 1.07  |
| 10             | 0.72                       | 1.91                                     | 2.39  |
| 11             | N/A                        | N/A                                      | 3.72  |
| TOTAL          | 5.83                       | 15.54                                    | 23.15 |