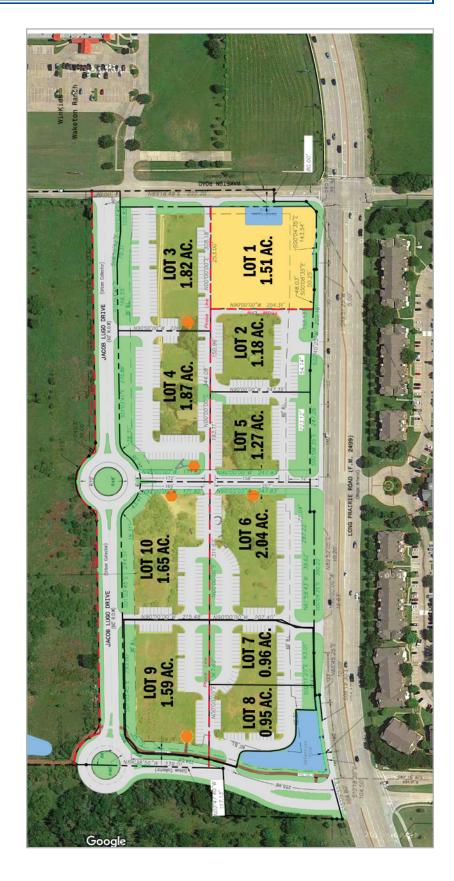

## Location

Hawks Hill FM 2499 between Waketon Rd & College Pkwy Flower Mound TX 75028

Net Space Approximately 18 acres

Price Call for Quote

## Features

- SPA 5
- Zoned -neighborhood retail and professional office
- Frontage is extensive:

FM2499 +/- 65,000 vehicles per day

Waketon +/- 2500 vehicles per day

• Hawks Hill incorporates open space throughout the development to increase usability and visual appeal.

## Location

Hawks Hill FM 2499 between Waketon Rd & College Pkwy Flower Mound TX 75028