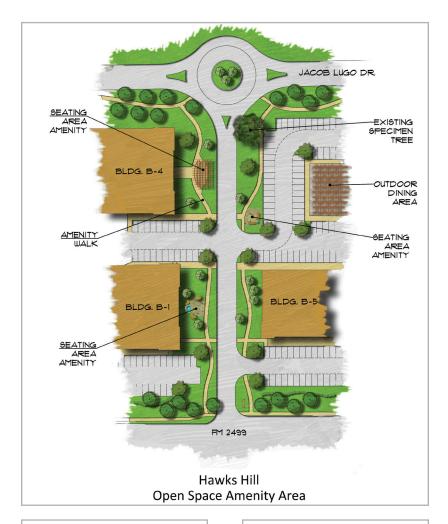

## Features

- Linear Open Space Is Incorporated Throughout the Development to Maximize Usability
- Center Drive Creates a Natural Focal Point
- Walkable amenity is incorporated
- Seating areas will be varied and shaded
- Outdoor dining benefit
- Compliant with SPA 5 and Master Plan
- Exception to compatibility buffer, setbacks and access spacing

# > Hawks Hill

EXAMPLE - SEATING AREA AMENITY

EXAMPLE - SEATING AREA AMENITY

EXAMPLE - OUTDOOR DINING AREA

EXAMPLE - AMENITY WALK

This information is believed to be accurate, but no representation or warranty, express or implied, as to its accuracy or completeness is made by Weaver Commercial Real Estate, Ltd. and/or its agents or any party. The presentation of this property is submitted subject to errors, omissions, change of price and prior sale or lease, or withdrawal from market without notice.