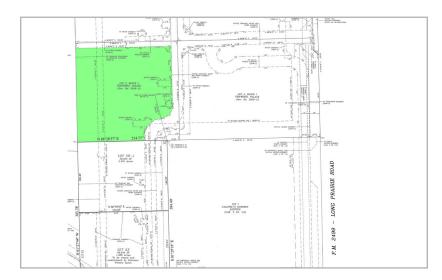

## Location

Firewheel Village 2921 Long Prairie Rd Flower Mound, TX 75022

# **Net Space**

Lot 2 - 10934 Sq Ft Lot 3 - 10954 Sq Ft

#### **Features**

**GREAT OPPORTUNITY.** All of the leg work is done. As long as the developer mirrors/conforms to the approved site plan, they need only obtain a building permit.

- Owner is going to "Condo" the land into 1-2 buildings.
- Site Plan Package DONE
- Platting DONE
- Master Plan DONE
- Zoning DONE
- Ideally located in Flower Mound, with instant accessibility to the entire Metroplex.