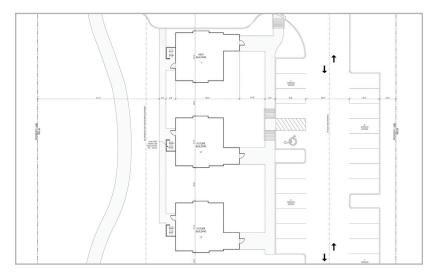

# **Net Space**

Lot 2 - 10934 Sq Ft Lot 3 - 10954 Sq Ft

#### **Features**

**GREAT OPPORTUNITY.** All of the leg work is done. As long as the developer mirrors/conforms to the approved site plan, they need only obtain a building permit.

- Owner is going to "Condo" the land into 1-2 buildings.
- Site Plan Package DONE
- Platting DONE
- Master Plan DONE
- Zoning DONE
- Ideally located in Flower Mound, with instant accessibility to the entire Metroplex.