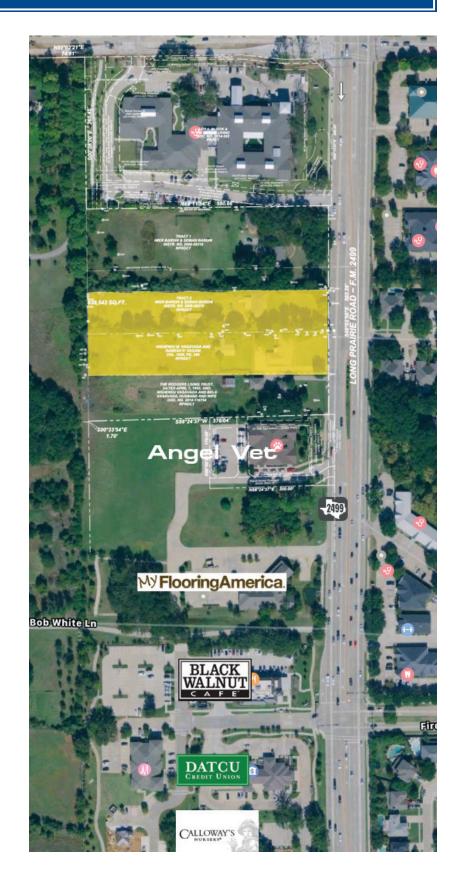

## Location

3101 & 3125 Long Prairie Rd. Flower Mound, TX 75028

Out of the J. Wizwell Survey -Lot 44 1.336 ac. Lot 45 1.336 ac

## Net Area

2 lots measuring 2.662 acres +/- 200 feet frontage on FM 2499 +/- 598 feet depth

#### Features

 Near Black Walnut Restaurant, My Flooring America and Angel Vet Center